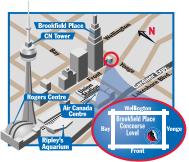

#### Location

The Hockey Hall of Fame is located in the heart of downtown Toronto at the corner of Yonge & Front Sts. in **Brookfield Place** (lower concourse level), a short walk from many Toronto attractions including Air Canada Centre, CN Tower, Ripley's Aquarium, Rogers Centre and Eaton Centre.

#### **Public Transit**

**Traveling By Car** Transit riders may choose either **King** subway stop Take the Gardiner Expressway or Union Station subway/GO Transit/VIA Rail stop, both connected to the Hockey Hall of Fame to the Yonge Street exit and proceed north to Front Street. by Toronto's underground walkway (PATH).