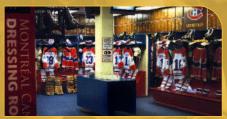

Spread across 65,000 square feet, the Hall of Fame offers something for everyone: the finest collection of hockey artifacts at all levels of play from around the world; state-of-the-art games;

themed exhibits dedicated to the game's greatest players, teams and achievements; an extensive array of multimedia stations; theatres; larger-than-life statues; a replica NHL dressing room; an unrivalled selection of hockey-related merchandise and memorabilia within our store; and NHL trophies including, best of all, hands-on access to the Stanley Cup.

**#HHOFPLAY** - Instantly access our recordings of your experiences and share them via social media.

**Honoured Member Plaques and NHL Trophies** 

**NHLPA Game Time** 

**Replica Montreal Canadiens Dressing Room** 