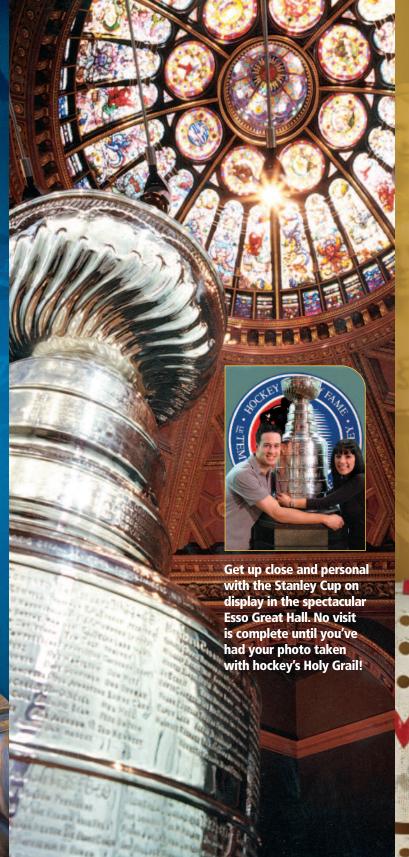

#### **TOUCH THE STANLEY CUP**

**■** and leave your mark on the game!

**PLUS SO MUCH MORE!** 

Spread across 65,000 square feet, the Hall of Fame offers something for everyone: the finest collection of hockey artifacts at all levels of play from around the world; state-of-the-art games;

themed exhibits dedicated to the game's greatest players, teams and achievements; an extensive array of multimedia stations; theatres; larger-than-life statues; a replica NHL dressing room; an unrivalled selection of hockey-related merchandise and memorabilia within our store; and NHL trophies including, best of all, hands-on access to the Stanley Cup.